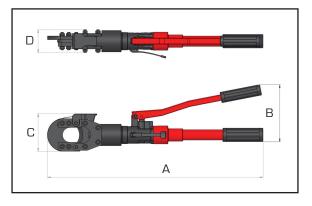

| Model<br>number | Cutting<br>force<br>tonnes | Weight<br>kg | Dii<br>A | mensior<br>B | ns in mr<br>C | m<br>D |
|-----------------|----------------------------|--------------|----------|--------------|---------------|--------|
| CT20            | 6                          | 2.8          | 390      | 145          | 76            | 40     |
| CT40            | 7                          | 6.0          | 560      | 155          | 103           | 65     |