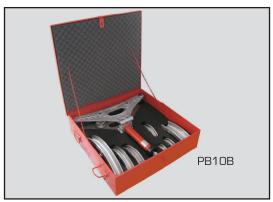

## PB - HYDRAULIC PIPE BENDER

Working pressure 700 Bar

Bends up to 90 degrees

For use with hydraulic pumps

The Hi-Force PB10B hydraulic pipe bender is designed to bend various sizes and thicknesses of JIS standardised conduit pipes ranging from 16mm to 82mm ( $\frac{1}{2}$ " to 3"). Made of aluminium, the bending frame and pivot shoes are lightweight so that it can be easily carried on and off site, and can be operated by any manual or powered pump up to 700 Bar. For a range of suitable Hi-Force pumps see pages 29-50 of this catalogue.

Note: Weight for PB10B includes metal storage box

| Dimensions in mm |     |     |     |     |     |     |     |
|------------------|-----|-----|-----|-----|-----|-----|-----|
| А                | В   | С   | D   | Е   | F   | G   | Н   |
| 720              | 147 | 755 | 695 | 595 | 495 | 395 | 295 |