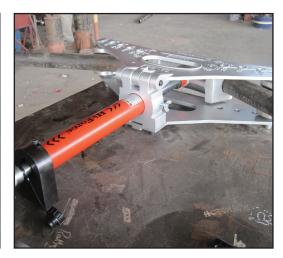

## PB - HYDRAULIC PIPE BENDER

Working pressure 700 Bar

Bends up to 90 degrees

For use with hydraulic pumps

The Hi-Force PB10B hydraulic pipe bender is designed to bend various sizes and thicknesses of JIS standardised conduit pipes ranging from 16mm to 82mm ( $\frac{1}{2}$ " to 3"). Made of aluminium, the bending frame and pivot shoes are lightweight so that it can be easily carried on and off site, and can be operated by any manual or powered pump up to 700 Bar. For a range of suitable Hi-Force pumps see pages 29-50 of this catalogue.