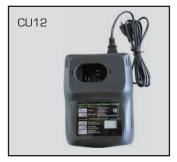

| Model<br>No | Description                                 |
|-------------|---------------------------------------------|
| CCU144      | Car<br>cigarette<br>lighter<br>charger unit |

| Model<br>No | Description            |
|-------------|------------------------|
| CU12        | Charger<br>110V - 230V |