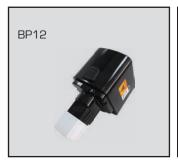

## **ACCESSORIES**

| Model<br>No                       | Description              |
|-----------------------------------|--------------------------|
| BP12                              | Battery<br>Pack<br>14.4V |
| Note: Charger supplied separately |                          |