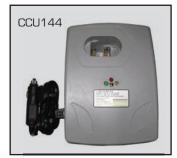

| Model<br>No | Description                                 |
|-------------|---------------------------------------------|
| CCU144      | Car<br>cigarette<br>lighter<br>charger unit |

| Model<br>No | Description            |
|-------------|------------------------|
| CU12        | Charger<br>110V - 230V |