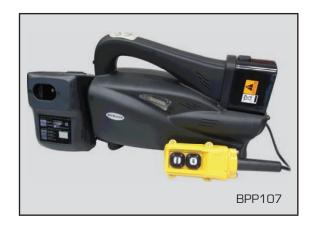

## BPP - BATTERY POWERED HYDRAULIC PUMP

Working pressure 700 Bar

Lightweight design

14.4V long life battery

The Hi-Force BPP107 battery powered hydraulic pump is designed for operator convenience in terms of handling and power supply. Driven by a powerful 14.4V long life battery the unit takes away the physical effort required by a manually operated hand or foot pump, whilst at the same time eliminating the need for an external power source. The pump is supplied with a shoulder strap and its ergonomic lightweight design [8.0 kg] makes the unit very portable and user friendly. The pump incorporates an automatic pressure relief and release valve meaning that the pressure automatically relieves once the pump reaches its maximum pressure of 700 Bar, making the pump ideal for use with Hi-Force CH series crimping tools, NS series nut splitters, HCH cutters and HKP series knockout punchers.

|                 |                      |                   | Oil Flow   |                    |              | Dimensions in mm |        |           |
|-----------------|----------------------|-------------------|------------|--------------------|--------------|------------------|--------|-----------|
| Model<br>number | Max working pressure | Oil Cap<br>litres | litres     | s/min<br>2nd stage | Weight<br>kg | Length           | Width  | Height    |
| Harriber        | pr coodi c           | 1101 CO           | 1 St Staye | End stage          | Ng Ng        | Lengun           | VVIGOT | 1 ICIGITO |
| BPP107          | 700 Bar              | 0.7               | 0.5        | 0.15               | 8.0          | 355              | 160    | 260       |