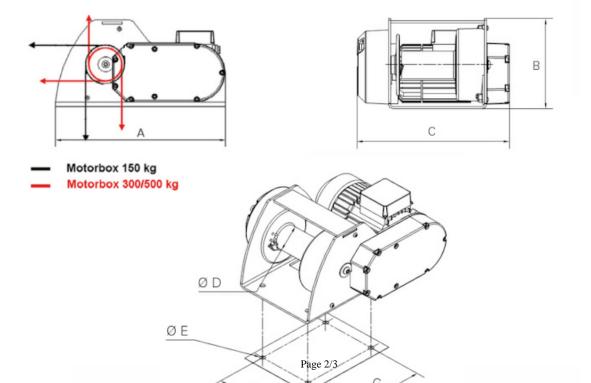

#### Dimensions

| Amm  | 340  |
|------|------|
| B mm | 210  |
| C mm | 281  |
| Dmm  | Ø 54 |
| Emm  | Ø 9  |
| Fmm  | 114  |
| G mm | 154  |

### Technical characteristics of the other models of the range

| References                    | MOTORBOX150CD | MOTORBOX300CD | MOTORBOX500 | MOTORBOX150BT | MOTORBOX300BT |
|-------------------------------|---------------|---------------|-------------|---------------|---------------|
| Capacity 1st layer kg         | 150           | 300           | 500         | 150           | 300           |
| Capacity top layer kg         | 150           | 300           | 500         | 150           | 300           |
| Nb of layers                  | 3             | 3             | 3           | 3             | 3             |
| Wire rope cap. 1st layer m    | 4             | 4             | 4           | 4             | 4             |
| Wire rope cap. top layer m    | 15            | 16            | 13.5        | 15            | 16            |
| Wire rope Ø mm                | 4             | 5             | 6           | 4             | 5             |
| Fixed speed 1st layer m/min   | 5.5           | 4.6           | 2.6         | 5.5           | 4.6           |
| Fixed speed top layer m/min   | 7             | 5.9           | 3.6         | 7             | 5.9           |
| FEM                           | 1Ph-230V      | 1Dm           | 1Dm         | 1Ph-230V      | 1Dm           |
| Motor kW                      | 1dM           | 0.37          | 0.37        | 1dM           | 0.37          |
| Power                         | 0.25          | 1Ph-230V      | 1Ph-230V    | 0.25          | 1Ph-230V      |
| Weight (without wire rope) kg | 14            | 27            | 27          | 16            | 29            |

| References                    | MOTORBOX500BT |  |  |
|-------------------------------|---------------|--|--|
| Capacity 1st layer kg         | 500           |  |  |
| Capacity top layer kg         | 500           |  |  |
| Nb of layers                  | 3             |  |  |
| Wire rope cap. 1st layer m    | 4             |  |  |
| Wire rope cap. top layer m    | 13.5          |  |  |
| Wire rope Ø mm                | 6             |  |  |
| Fixed speed 1st layer m/min   | 2.6           |  |  |
| Fixed speed top layer m/min   | 3.6           |  |  |
| FEM                           | 1Dm           |  |  |
| Motor kW                      | 0.37          |  |  |
| Power                         | 1Ph-230V      |  |  |
| Weight (without wire rope) kg | 29            |  |  |