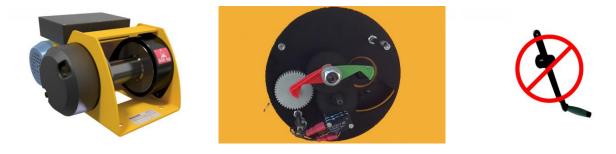

## MOTORBOX 150 kg - Low voltage control

Motorised manual winch 150 kg. Low voltage control model. Use:

- Simple lifting and pulling operations
- Occasional use
- Maintenance (chandeliers...)
- Moving doors or hatches...

#### **Technical properties**

- Mechanical welded steel drum.
- Mechanical parts machined and protected by cataphoresis.
- Very compact.
- The low voltage control protects the user from electrical risks.
- Exists with direct control too.
- Reducer in oil bath with helical gear.
- Reduction system fully protected by a metal or plastic cover providing maximum safety.
- Same attachment as the MANIBOX GR150 in order to facilitate its replacement.
- Single phase 230 V motor brake with permanent capacitor 50 Hz lifting type. Class F. Protection IP 44.
- Motor power adapted to all uses, even domestic use.
- Up-down control unit emergency stop, cable 2 m.
- Limit swith as standard, very easy to adjust and extremely reliable, made especially by HUCHEZ.

## HUCHEZ's advice

This manual "motorised" winch is the ideal solution to replace a manual winch at a reasonable cost. Motor power adapted to all uses, even domestic use. Its helps reduce musculo-skeletal disorders (MSD).