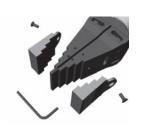

#### STEPPED BLOCKS

Stepped Blocks can be used singly or in pairs to increase the maximum spreading distance of the SW9TM to 81 mm