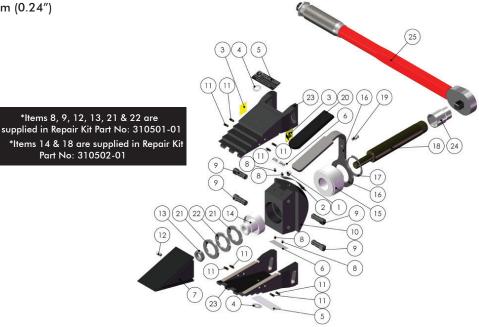

#### RANGE OF APPLICATION

All flanges with a minimum access gap of 6 mm (0.24")

| ITEM | DESCRIPTION                 | QTY.        |
|------|-----------------------------|-------------|
| 01   | WHITE PLASTIC CAP           | 01 each     |
| 02   | SERIAL NO STICKER           | 01 each     |
| 03   | PINCH POINT STICKER         | 02 each     |
| 04   | GREASE POINT STICKER        | 02 each     |
| 05   | BADGE LOGO                  | 02 each     |
| 06   | SWL STICKER                 | 02 each     |
| 07   | WEDGE                       | 01 each     |
| 08*  | M5x6 SCKT SCREW             | 01 set of 4 |
| 09*  | SLIDE PIN                   | 01 set of 4 |
| 10   | MAIN BODY (not replaceable) | 01 each     |
| 11   | SPIRAL PIN                  | 01 set of 8 |
| 12*  | M6x12 GRUB SCREW            | 01 each     |
| 13*  | M14 HALF NUT                | 01 each     |
| 14*  | BEARING CARIER              | 01 each     |
| 15   | M/F ADAPTOR                 | 01 each     |
| 16   | HANDLE                      | 01 each     |
| 17   | EXTERNAL CIRCLIP            | 01 each     |
| 18*  | PUSH ROD                    | 01 each     |
| 19   | M6 GREASE NIPPLE            | 01 each     |
| 20   | HANDLE SLEEVE               | 01 each     |
| 21*  | THRUST WASHER               | 02 each     |
| 22*  | THRUST RACE                 | 01 each     |
| 23   | JAW (PAIR)                  | 01 pair     |
| 24   | 22mm 1/2" SOCKET            | 01 each     |
| 25   | TORQUE WRENCH               | 01 each     |