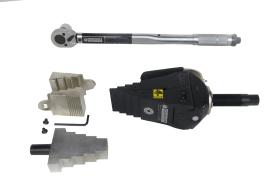

#### KIT CONTENTS

- 1 x SW9TM Wedgehead
- 1 x 203 N·m (150 ft·lb) Torque Wrench with 22 mm socket
- 1 x Safety Block
- 1 x Pair of Stepped Blocks
- 1 x Hex Key
- 1 x Instruction Manual
- 1 x Cardboard Packaging