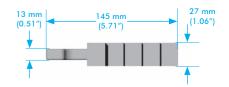

$  (188 kN)

TOOL WEIGHT: 5.5 kg (12.1 lb)

#### KIT CONTENTS

- 1 x SW9TM Wedgehead
- 1 x 203 N·m (150 ft·lb) Torque Wrench with 22 mm socket
- 1 x Safety Block
- 1 x Pair of Stepped Blocks
- 1 x Hex Key
- 1 x Instruction Manual
- 1 x Cardboard Packaging

Product Code: SW90TMMIN



#### WEIGHTS AND DIMENSIONS

Tool Weight: 5.5 kg (12.1 lb)
Torque Wrench: 1.5 kg (3.3 lb)
Safety Block: 0.5 kg (1.1 lb)
Gross Kit Weight: 7.5 kg (16.5 lb)

Packaging Dimensions: 190 mm x 180 mm x 320 mm (7.5" x 7.1" x 12.6")

#### **TOOL DIMENSIONS - CLOSED**



#### TOOL DIMENSIONS - OPEN



info@equalizerinternational.com www.equalizerinternational.com



#### FLANGE TOOL INNOVATION

#### **TOOL DIMENSIONS - CLOSED**



# 700L DIMENSIONS - OPEN (2.44") (2.05") (1.65") (1.22")

#### SAFETY BLOCK DIMENSIONS





#### RANGE OF APPLICATION

All flanges with a minimum access gap of 6 mm (0.24")

| ITEM | DESCRIPTION                 | QTY.        |
|------|-----------------------------|-------------|
| 01   | WHITE PLASTIC CAP           | 01 each     |
| 02   | SERIAL NO STICKER           | 01 each     |
| 03   | PINCH POINT STICKER         | 02 each     |
| 04   | GREASE POINT STICKER        | 02 each     |
| 05   | BADGE LOGO                  | 02 each     |
| 06   | SWL STICKER                 | 02 each     |
| 07   | WEDGE                       | 01 each     |
| 08*  | M5x6 SCKT SCREW             | 01 set of 4 |
| 09*  | SLIDE PIN                   | 01 set of 4 |
| 10   | MAIN BODY (not replaceable) | 01 each     |
| 11   | SPIRAL PIN                  | 01 set of 8 |
| 12*  | M6x12 GRUB SCREW