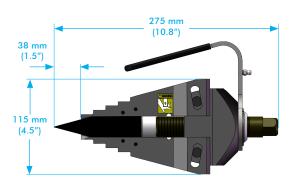

TA SHEET

## SW9TM MECHANICAL FLANGE SPREADER

#### SPREADING FORCE:

With 203 N·m (150 ft·lb) of torque applied: 9.4 T (94 kN) It is recommended that tools are used in pairs giving:  $2 \times 9.4 \text{ T} = 18.8 \text{ T}$  (188 kN)

TOOL WEIGHT: 5.5 kg (12.1 lb)

#### KIT CONTENTS

- 1 x SW9TM Wedgehead
- 1 x 203 N·m (150 ft·lb) Torque Wrench with 22 mm socket
- 1 x Safety Block
- 1 x Pair of Stepped Blocks
- 1 x Hex Key
- 1 x Instruction Manual
- 1 x Cardboard Packaging

Product Code: SW90TMMIN



#### WEIGHTS AND DIMENSIONS

Tool Weight: 5.5 kg (12.1 lb)
Torque Wrench: 1.5 kg (3.3 lb)
Safety Block: 0.5 kg (1.1 lb)
Gross Kit Weight: 7.5 kg (16.5 lb)

Packaging Dimensions: 190 mm x 180 mm x 320 mm (7.5" x 7.1" x 12.6")

#### **TOOL DIMENSIONS - CLOSED**



#### TOOL DIMENSIONS - OPEN



info@equalizerinternational.com www.equalizerinternational.com



#### FLANGE TOOL INNOVATION

#### **TOOL DIMENSIONS - CLOSED**



# 700L DIMENSIONS - OPEN (2.44") (2.05") (1.65") (1.22")

#### SAFETY BLOCK DIMENSIONS





#### RANGE OF APPLICATION

All flanges with a minimum access gap of 6 mm (0.24")

| ITEM | DESCRIPTION                 | QTY.        |
|------|-----------------------------|-------------|
| 01   | WHITE PLASTIC CAP           | 01 each     |
| 02   | SERIAL NO STICKER           | 01 each     |
| 03   | PINCH POINT STICKER         | 02 each     |
| 04   | GREASE POINT STICKER        | 02 each     |
| 05   | BADGE LOGO                  | 02 each     |
| 06   | SWL STICKER                 | 02 each     |
| 07   | WEDGE                       | 01 each     |
| 08*  | M5x6 S