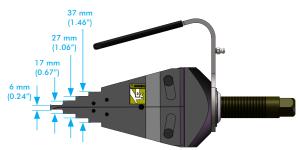

#### SAFETY BLOCK DIMENSIONS

#### RANGE OF APPLICATION

All flanges with a minimum access gap of 6 mm (0.24")

| ITEM | DESCRIPTION                 | QTY.        |
|------|-----------------------------|-------------|
| 01   | WHITE PLASTIC CAP           | 01 each     |
| 02   | SERIAL NO STICKER           | 01 each     |
| 03   | PINCH POINT STICKER         | 02 each     |
| 04   | GREASE POINT STICKER        | 02 each     |
| 05   | BADGE LOGO                  | 02 each     |
| 06   | SWL STICKER                 | 02 each     |
| 07   | WEDGE                       | 01 each     |
| 08*  | M5x6 SCKT SCREW             | 01 set of 4 |
| 09*  | SLIDE PIN                   | 01 set of 4 |
| 10   | MAIN BODY (not replaceable) | 01 each     |
| 11   | SPIRAL PIN                  | 01 set of 8 |
| 12*  | M6x12 GRUB SCREW            | 01 each     |
| 13*  | M14 HALF NUT                | 01 each     |
| 14*  | BEARING CARIER              | 01 each     |
| 15   | M/F ADAPTOR                 | 01 each     |
| 16   | HANDLE                      | 01 each     |
| 17   | EXTERNAL CIRCLIP            | 01 each     |
| 18*  | PUSH ROD                    | 01 each     |
| 19   | M6 GREASE NIPPLE            | 01 each     |
| 20   | HANDLE SLEEVE               | 01 each     |
| 21*  | THRUST WASHER               | 02 each     |
| 22*  | THRUST RACE                 | 01 each     |
| 23   | JAW (PAIR)                  | 01 pair     |
| 24   | 22mm 1/2" SOCKET            | 01 each     |
| 25   | TORQUE WRENCH               | 01 each     |