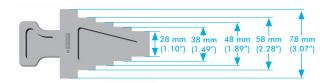

T}$  (188 kN)

TOOL WEIGHT: 5.5 kg (12.1 lb)

#### KIT CONTENTS

- 1 x SW9TM Wedgehead
- 1 x 203 N·m (150 ft·lb) Torque Wrench with 22 mm socket
- 1 x Safety Block
- 1 x Pair of Stepped Blocks
- 1 x Hex Key
- 1 x Instruction Manual
- 1 x Cardboard Packaging

Product Code: SW90TMMIN



#### WEIGHTS AND DIMENSIONS

Tool Weight: 5.5 kg (12.1 lb)
Torque Wrench: 1.5 kg (3.3 lb)
Safety Block: 0.5 kg (1.1 lb)
Gross Kit Weight: 7.5 kg (16.5 lb)

Packaging Dimensions: 190 mm x 180 mm x 320 mm (7.5" x 7.1" x 12.6")

#### **TOOL DIMENSIONS - CLOSED**



#### TOOL DIMENSIONS - OPEN



info@equalizerinternational.com www.equalizerinternational.com



#### FLANGE TOOL INNOVATION

#### **TOOL DIMENSIONS - CLOSED**



# 700L DIMENSIONS - OPEN (2.44") (2.05") (1.65") (1.22")

#### SAFETY BLOCK DIMENSIONS





#### RANGE OF APPLICATION

All flanges with a minimum access gap of 6 mm (0.24")

| ITEM | DESCRIPTION                 | QTY.        |
|------|-----------------------------|-------------|
| 01   | WHITE PLASTIC CAP           | 01 each     |
| 02   | SERIAL NO STICKER           | 01 each     |
| 03   | PINCH POINT STICKER         | 02 each     |
| 04   | GREASE POINT STICKER        | 02 each     |
| 05   | BADGE LOGO                  | 02 each     |
| 06   | SWL STICKER                 | 02 each     |
| 07   | WEDGE                       | 01 each     |
| 08*  | M5x6 SCKT SCREW             | 01 set of 4 |
| 09*  | SLIDE PIN                   | 01 set of 4 |
| 10   | MAIN BODY (not replaceable) | 01 each     |
| 11   | SPIRAL PIN                  | 01 set of 8 |
| 12*  | M6x12 GRUB SCREW