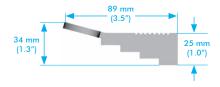

#### STEPPED BLOCKS

Stepped Blocks can be used singly or in pairs to increase the maximum spreading distance of the SW9TM to 81 mm