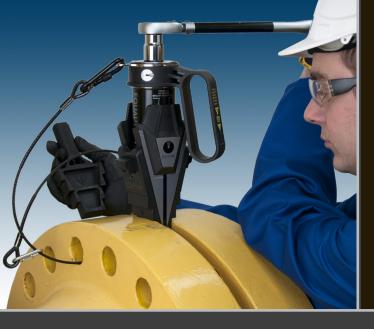

## FLANGE TOOL INNOVATION

# **PRODUCT DATA SHEET**

## SWi12/14TM INNOVATIVE MECHANICAL FLANGE SPREADING WEDGE

SPREADING FORCE: 12 T (120 kN) 1st step 14 T (140 kN) 4th step SPREADING DISTANCE: 6.0 mm - 103.5 mm (0.24" - 4.1") WEIGHT: 6.2 kg (13.7 lb)