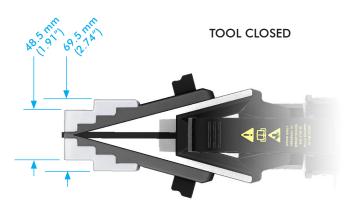

#### FLANGE TOOL INNOVATION

JAW DIMENSIONS (WITHOUT STEPPED BLOCKS ATTACHED)

JAW DIMENSIONS (WITH STEPPED BLOCKS ATTACHED)

### CAPABILITIES

With 175 N·m (130 ft·lb) torque applied: 12 T spread force (1st step) 14 T spread force (4th step)

6.0 mm – 87.5 mm (0.24" - 3.4") spread over 4 steps (without stepped blocks)

48.5 mm – 103.5 mm (1.9" - 4.1") spread over 2 steps (with stepped blocks)

6.0 mm – 40.0 mm (0.24" - 1.6") spread using only 1st step