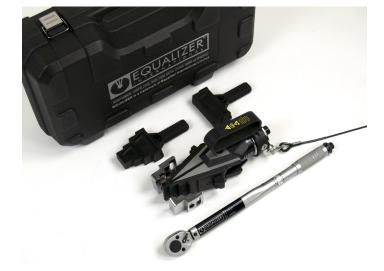

### STANDARD KIT

- 1 x SWi12/14TM Mechanical Flange Spreader Wedgehead
- 1 x 12/14TM Mechanical Cylinder
- 1 x Torque Wrench with 22 mm Socket
- 1 x Set of Safety Blocks
- 1 x Pair of Stepped Blocks
- 1 x Safety Lanyard
- 1 x Hex Key
- 1 x Instruction Manual
- 1 x Plastic Carry Case

Product Code: SWi1214TMSTDSPB

Carry Case Dimensions:

580 mm x 330 mm x 165 mm (22.8″ x 13.0″ x 6.5″) Gross Kit Weight 13.0 kg (28.7 lb)

info@equalizerinternational.com www.equalizerinternational.com