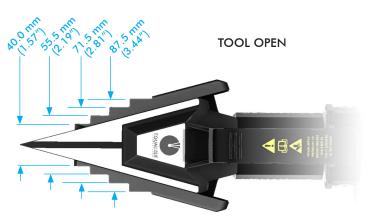

### CAPABILITIES

With 175 N·m (130 ft·lb) torque applied: 12 T spread force (1st step) 14 T spread force (4th step)

6.0 mm – 87.5 mm (0.24" - 3.4") spread over 4 steps (without stepped blocks)

48.5 mm – 103.5 mm (1.9" - 4.1") spread over 2 steps (with stepped blocks)

6.0 mm – 40.0 mm (0.24" - 1.6") spread using only 1st step

#### FLANGE TOOL INNOVATION

JAW DIMENSIONS (WITHOUT STEPPED BLOCKS ATTACHED)

JAW DIMENSIONS (WITH STEPPED BLOCKS ATTACHED)