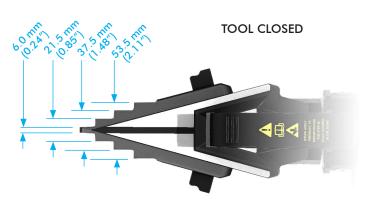

### CAPABILITIES

With 175 N·m (130 ft·lb) torque applied: 12 T spread force (1st step) 14 T spread force (4th step)

6.0 mm – 87.5 mm (0.24" - 3.4") spread over 4 steps (without stepped blocks)

48.5 mm – 103.5 mm (1.9" - 4.1") spread over 2 steps (with stepped blocks)

6.0 mm – 40.0 mm (0.24" - 1.6") spread using only 1st step

#### FLANGE TOOL INNOVATION

JAW DIMENSIONS (WITHOUT STEPPED BLOCKS ATTACHED)

JAW DIMENSIONS (WITH STEPPED BLOCKS ATTACHED)