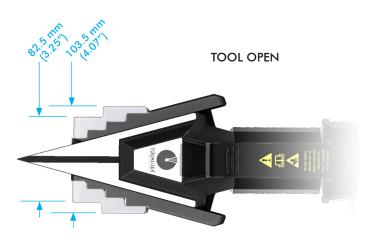

#### FLANGE TOOL INNOVATION

JAW DIMENSIONS (WITHOUT STEPPED BLOCKS ATTACHED)

JAW DIMENSIONS (WITH STEPPED BLOCKS ATTACHED)

### CAPABILITIES

With 175 N·m (130 ft·lb) torque applied: 12 T spread force (1st step) 14 T spread force (4th step)

6.0 mm – 87.5 mm (0.24" - 3.4") spread over 4 steps (without stepped blocks)

48.5 mm – 103.5 mm (1.9" - 4.1") spread over 2 steps (with stepped blocks)

6.0 mm – 40.0 mm (0.24" - 1.6") spread using only 1st step