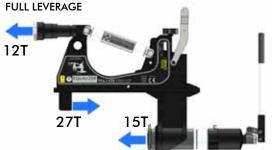

FLANGE TOOL INNOVATION

# PRODUCT DATA SHEET

# TFA15TI

INTEGRAL HYDRAULIC TOWER FLANGE ALIGNMENT TOOL

KIT COMPONENTS

1 x TFA15TI Tool

1 x Instruction Manual

1 x Hard Case

Product Code: TFA15TISTD

ALIGNING FORCE: 15T (150kN)

TOOL WEIGHT: 21.5kg (47.4lb)



#### **REACTION FORCES**





## MAXIMUM EXTENSION:



#### WEIGHTS AND DIMENSIONS



Box Dimensions: 585.0mm (23.0") 900.0mm (35.4") 170.0mm (11.8")

Tool Weight: 21.5kg (48.5lb)

Gross Kit Weight: 30.5Kg (67.2lb)

info@equalizerinternational.com www.equalizerinternational.com

# TFA15TI





FLANGE TOOL INNOVATION

# **RANGE OF APPLICATION**

## MINIMUM EXTENSION

## MAXIMUM EXTENSION





|   | DIMENSION          | MINIMUM | MAXIMUM |
|---|--------------------|---------|---------|
| В | Bolt Hole Diameter | 45mm    | -       |
| M | Misalignment       | 0mm     | 65mm    |
| R | Rise               | 150mm   | 250mm   |
| D | Pipe Leg Drop      | 83mm    | 123mm   |
| W | Wing Reach         | 120mm   | 163mm   |
| Н | Reaction Spacing   | 200mm   | -       |