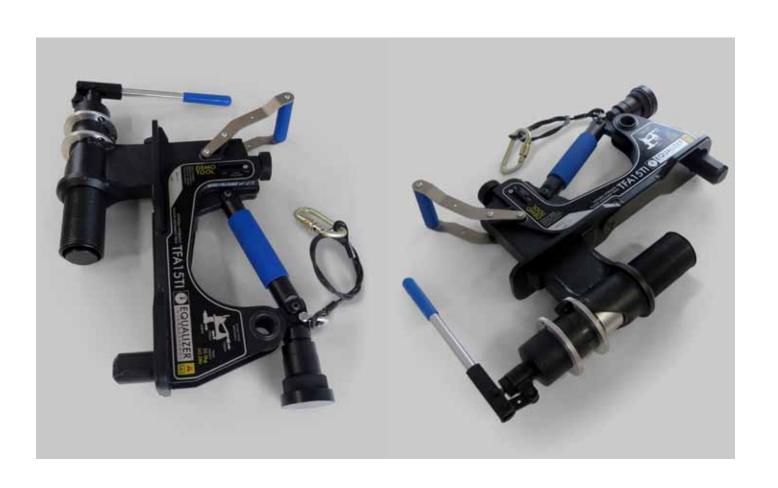

# TFA15TI

INTEGRAL HYDRAULIC TOWER FLANGE ALIGNMENT TOOL

KIT COMPONENTS

1 x TFA15TI Tool

1 x Instruction Manual

1 x Hard Case

Product Code: TFA15TISTD

ALIGNING FORCE: 15T (150kN)