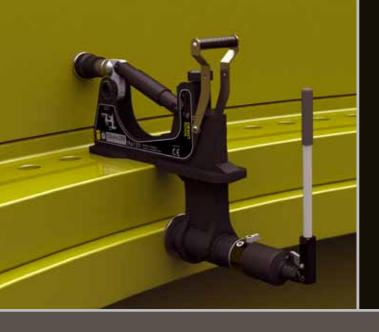

# TFA15TI

INTEGRAL HYDRAULIC TOWER FLANGE ALIGNMENT TOOL

KIT COMPONENTS

1 x TFA15TI Tool

1 x Instruction Manual

1 x Hard Case

Product Code: TFA15TISTD

ALIGNING FORCE: 15T (150kN)