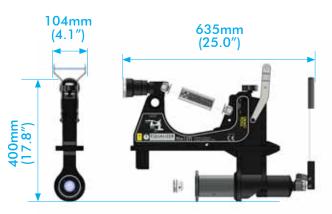

# TFA15TI

INTEGRAL HYDRAULIC TOWER FLANGE ALIGNMENT TOOL

KIT COMPONENTS

1 x TFA15TI Tool

1 x Instruction Manual

1 x Hard Case

Product Code: TFA15TISTD

ALIGNING FORCE: 15T (150kN)

TOOL WEIGHT: 21.5kg (47.4lb)

#### WEIGHTS AND DIMENSIONS

Box Dimensions: 585.0mm (23.0") 900.0mm (35.4") 170.0mm (11.8")

Tool Weight: 21.5kg (48.5lb)

Gross Kit Weight: 30.5Kg (67.2lb)

info@equalizerinternational.com www.equalizerinternational.com