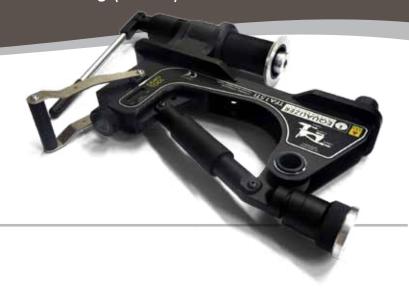

# TFA15TI

INTEGRAL HYDRAULIC TOWER FLANGE ALIGNMENT TOOL

KIT COMPONENTS

1 x TFA15TI Tool

1 x Instruction Manual

1 x Hard Case

Product Code: TFA15TISTD

ALIGNING FORCE: 15T (150kN)