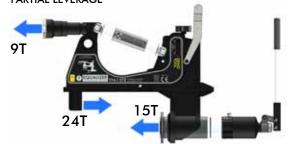

FLANGE TOOL INNOVATION

# PRODUCT DATA SHEET

# TFA15TI

INTEGRAL HYDRAULIC TOWER FLANGE ALIGNMENT TOOL

KIT COMPONENTS

1 x TFA15TI Tool

1 x Instruction Manual

1 x Hard Case

Product Code: TFA15TISTD

ALIGNING FORCE: 15T (150kN)

TOOL WEIGHT: 21.5kg (47.4lb)



#### **REACTION FORCES**





## MAXIMUM EXTENSION:



#### WEIGHTS AND DIMENSIONS



Box Dimensions: 585.0mm (23.0") 900.0mm (35.4") 170.0mm (11.8")

Tool Weight: 21.5kg (48.5lb)

Gross Kit Weight: 30.5Kg (67.2lb)

info@equalizerinternational.com www.equalizerinternational.com

# TFA15TI





FLANGE TOOL INNOVATION

# **RANGE OF APPLICATION**

## MINIMUM EXTENSION

## MAXIMUM EXTENSION





|   | DIMENSION          | MINIMUM | MAXIMUM |
|---|--------------------|---------|---------|
| В | Bolt Hole Diameter | 45mm    | -       |
| M | Misalignment       | 0mm     | 65mm    |
| R | Rise               | 150mm   | 250mm   |
| D | Pipe Leg Drop      | 83mm    | 123mm   |
| W | Wing Reach         | 120mm   | 163mm   |
| Н | Reaction Spacing   | 200mm   | -       |