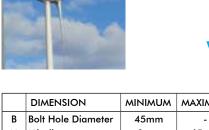

# **RANGE OF APPLICATION**

## MINIMUM EXTENSION

## MAXIMUM EXTENSION

|   | DIMENSION          | MINIMUM | MAXIMUM |
|---|--------------------|---------|---------|
| В | Bolt Hole Diameter | 45mm    | -       |
| M | Misalignment       | 0mm     | 65mm    |
| R | Rise               | 150mm   | 250mm   |
| D | Pipe Leg Drop      | 83mm    | 123mm   |
| W | Wing Reach         | 120mm   | 163mm   |
| Н | Reaction Spacing   | 200mm   | -       |