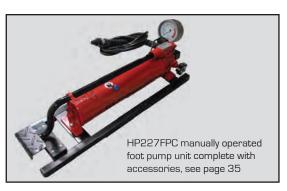

The CH hydraulic cable crimping tool range offers 7 models with a choice of open "C" jaw or parallel guide design. All models are supplied complete with standard die sets and a carrying case. Models with 180° rotating head are designed for easy access into confined spaces. Suitable pump units include HP227FPC foot operated pump set which includes elbow fitting, gauge, gauge block, 3 metre hose and male coupler, as shown below. Standard hand operated pumps suitable for use with CH crimper heads can be found on pages 31-33. All models, excluding CH1000N, are available as a complete kit, comprising of HP227FPC, CSB1 metal storage case and selected crimping tool with die sets.