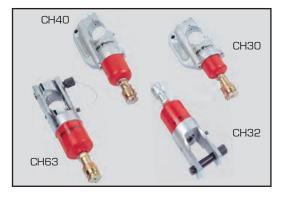

## CH - CABLE CRIMPING HEADS

DRAULIC TOOLS

| Choice of 7 models available    |
|---------------------------------|
|                                 |
|                                 |
| Supplied complete with die sets |
|                                 |
|                                 |
| Working pressure 700 Bar        |
|                                 |

The CH hydraulic cable crimping tool range offers 7 models with a choice of open "C" jaw or parallel guide design. All models are supplied complete with standard die sets and a carrying case. Models with 180° rotating head are designed for easy access into confined spaces. Suitable pump units include HP227FPC foot operated pump set which includes elbow fitting, gauge, gauge block, 3 metre hose and male coupler, as shown below. Standard hand operated pumps suitable for use with CH crimper heads can be found on pages 31-33. All models, excluding CH1000N, are available as a complete kit, comprising of HP227FPC, CSB1 metal storage case and selected crimping tool with die sets.

- Model CH21 is suitable for crimping non-insulated terminals up to 240mm<sup>2</sup>
- Models CH30, CH32 & CH40 are suitable for crimping connectors up to 400mm<sup>2</sup>
- Models CH63 & CH80 are suitable for crimping connectors up to 630mm<sup>2</sup>
- Model CH1000N is suitable for crimping distribution and transmission lines up to 1000mm<sup>2</sup>