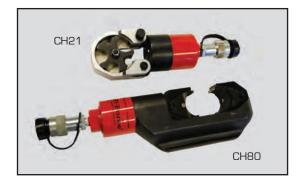

- Model CH21 is suitable for crimping non-insulated terminals up to 240mm<sup>2</sup>
- Models CH30, CH32 & CH40 are suitable for crimping connectors up to 400mm<sup>2</sup>
- Models CH63 & CH80 are suitable for crimping connectors up to 630mm<sup>2</sup>
- Model CH1000N is suitable for crimping distribution and transmission lines up to 1000mm<sup>2</sup>

## HYDRAULIC TOOLS CH - CABLE CRIMPING HEADS

All fitted with standard quick connect coupler

Choice of 'C' jaw or parallel guide design

Designed for easy access in confined spaces

| Model   | Dimensions in mm |     |    |    |    |    |     |    |  |
|---------|------------------|-----|----|----|----|----|-----|----|--|
| Number  | А                | В   | С  | D  | E  | F  | G   | Н  |  |
| CH21    | 278              | 88  | 28 | -  | -  | -  | -   | -  |  |
| CH30    | 294              | 105 | 43 | 68 | -  | -  | -   | -  |  |
| CH32    | 284              | 78  | 50 | -  | 53 | 43 | 63  | 96 |  |
| CH40    | 326              | 113 | 43 | 74 | -  | -  | -   | -  |  |
| CH63    | 319              | 78  | 50 | -  | 49 | -  | 163 | -  |  |
| CH80    | 370              | 106 | 63 | -  | -  | -  | -   | -  |  |
| CH1000N | 395              | 210 | 90 | -  | 82 | -  | 235 | -  |  |