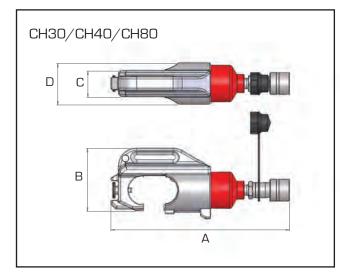

## HYDRAULIC TOOLS CH - CABLE CRIMPING HEADS

All fitted with standard quick connect coupler

Choice of 'C' jaw or parallel guide design

Designed for easy access in confined spaces

| Model   | Dimensions in mm |     |    |    |    |    |     |    |  |
|---------|------------------|-----|----|----|----|----|-----|----|--|
| Number  | А                | В   | С  | D  | E  | F  | G   | Н  |  |
| CH21    | 278              | 88  | 28 | -  | -  | -  | -   | -  |  |
| CH30    | 294              | 105 | 43 | 68 | -  | -  | -   | -  |  |
| CH32    | 284              | 78  | 50 | -  | 53 | 43 | 63  | 96 |  |
| CH40    | 326              | 113 | 43 | 74 | -  | -  | -   | -  |  |
| CH63    | 319              | 78  | 50 | -  | 49 | -  | 163 | -  |  |
| CH80    | 370              | 106 | 63 | -  | -  | -  | -   | -  |  |
| CH1000N | 395              | 210 | 90 | -  | 82 | -  | 235 | -  |  |

Note : CH21 and CH1000N dimensional drawings are not shown.