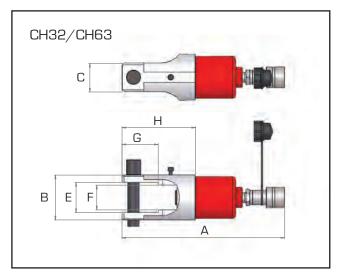

## HYDRAULIC TOOLS CH - CABLE CRIMPING HEADS

All fitted with standard quick connect coupler

Choice of 'C' jaw or parallel guide design

Designed for easy access in confined spaces

| Model   | Dimensions in mm |     |    |    |    |    |     |    |  |
|---------|------------------|-----|----|----|----|----|-----|----|--|
| Number  | А                | В   | С  | D  | E  | F  | G   | Н  |  |
| CH21    | 278              | 88  | 28 | -  | -  | -  | -   | -  |  |
| CH30    | 294              | 105 | 43 | 68 | -  | -  | -   | -  |  |
| CH32    | 284              | 78  | 50 | -  | 53 | 43 | 63  | 96 |  |
| CH40    | 326              | 113 | 43 | 74 | -  | -  | -   | -  |  |
| CH63    | 319              | 78  | 50 | -  | 49 | -  | 163 | -  |  |
| CH80    | 370              | 106 | 63 | -  | -  | -  | -   | -  |  |
| CH1000N | 395              | 210 | 90 | -  | 82 | -  | 235 | -  |  |

Note : CH21 and CH1000N dimensional drawings are not shown.