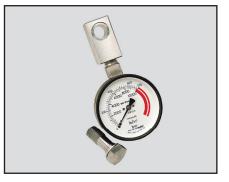

#### PRESSURE GAUGES

| Model<br>number | Pressure range<br>Bar |
|-----------------|-----------------------|
| MHP100GK        | 110                   |
| MHP300GK        | 310                   |
| MHP500GK        | 552                   |
| MHP700GK        | 700                   |
| MHP1000GK       | 1000                  |