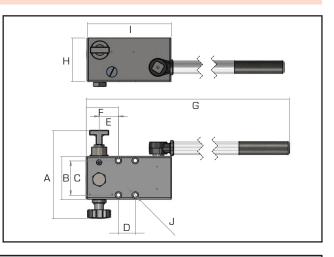

Choice of 5 different models

Supplied complete with fixing kit

Compact, lightweight and easy to operate

| Weight |       | Dimensions in mm (all models) |      |      |      |      |       |      |       |        |
|--------|-------|-------------------------------|------|------|------|------|-------|------|-------|--------|
| kg     | А     | В                             | С    | D    | Е    | F    | G     | Н    | I     | J      |
| 5.0    | 183.0 | 89.0                          | 71.5 | 35.0 | 40.0 | 67.0 | 760.0 | 92.0 | 177.0 | 4 X M8 |