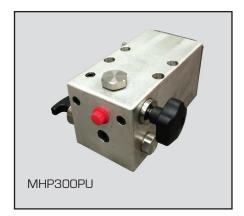

## MHP-PU - MANUALLY OPERATED HYDROTEST PUMPS

The Hi-Force MHP-PU series offer the same features as the MHP range on page 120 however these are supplied as a pump unit only without a fluid reservoir. The pump unit is supplied complete with a mounting kit for easy attachment to any specially designed fluid reservoir and an operating lever.

Choice of 5 different models

Supplied complete with fixing kit

Compact, lightweight and easy to operate

| Weight |       | Dimensions in mm (all models) |      |      |      |      |       |      |       |        |
|--------|-------|-------------------------------|------|------|------|------|-------|------|-------|--------|
| kg     | А     | В                             | С    | D    | Е    | F    | G     | Н    | I     | J      |
| 5.0    | 183.0 | 89.0                          | 71.5 | 35.0 | 40.0 | 67.0 | 760.0 | 92.0 | 177.0 | 4 X M8 |