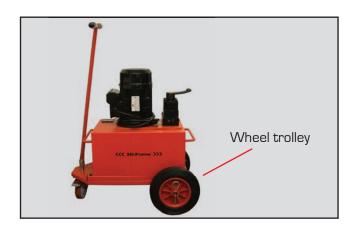

## Wheel trolley

| Model<br>number | For all HEP, HAP and HPP models                    |
|-----------------|----------------------------------------------------|
| PPA40WT         | Wheel trolley for all 25 and 40 litre model pumps. |
| PPA60WT         | Wheel trolley for all 60 litre model pumps.        |

All pumps can be supplied with wheel trolley factory fitted.

Just suffix pump model number with 'WT'.

Low voltage solenoid valve with hand pendant controller

| Suffix | Description                                                                                                                                                                                               |
|--------|-----------------------------------------------------------------------------------------------------------------------------------------------------------------------------------------------------------|
| S      | All HEP2, 3 and 5 series electric pumps can be supplied with low voltage (24V) solenoid valve, either in 3-way or 4-way versions, both featuring a locking feature and remote pendant control as standard |