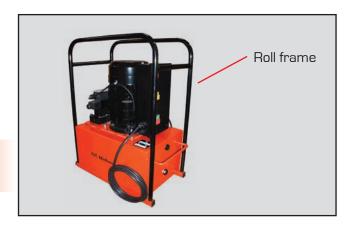

## Protective roll frame

| Model<br>number | For all HEP and HAP models |
|-----------------|----------------------------|
| PPA10RF         | All pumps with 10L tank    |
| PPA25RF         | All pumps with 25L tank    |
| PPA40RF         | All pumps with 40L tank    |
| PPA60RF         | All pumps with 60L tank    |

All pumps can be supplied with roll frame factory fitted.

Just suffix pump model number with 'P'.