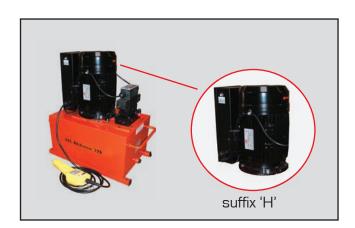

## 60Hz Electric Motor

| Suffix | Description                                                                                        |
|--------|----------------------------------------------------------------------------------------------------|
| Н      | All HEP2, 3 and 5 series electric pumps can be supplied with an electric motor suitable for 60 Hz. |

To order pump with 60Hz motor, just suffix pump model number with 'H'.