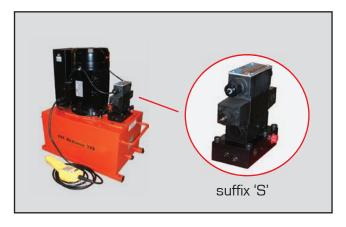

All pumps can be supplied with wheel trolley factory fitted.

Just suffix pump model number with 'WT'.

Low voltage solenoid valve with hand pendant controller

| Suffix | Description                                                                                                                                                                                               |
|--------|-----------------------------------------------------------------------------------------------------------------------------------------------------------------------------------------------------------|
| S      | All HEP2, 3 and 5 series electric pumps can be supplied with low voltage (24V) solenoid valve, either in 3-way or 4-way versions, both featuring a locking feature and remote pendant control as standard |

To order pump with solenoid valve, just suffix pump model number with 'S'.