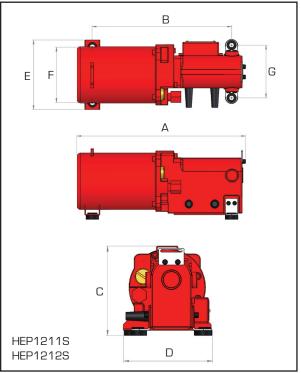

| Model    | Dimensions in mm |     |     |     |     |     |     |  |  |  |
|----------|------------------|-----|-----|-----|-----|-----|-----|--|--|--|
| number   | А                | В   | С   | D   | Е   | F   | G   |  |  |  |
| HEP1211S | 333              | 269 | 140 | 139 | 138 | 110 | 105 |  |  |  |
| HEP1212S | 333              | 269 | 140 | 139 | 138 | 110 | 105 |  |  |  |