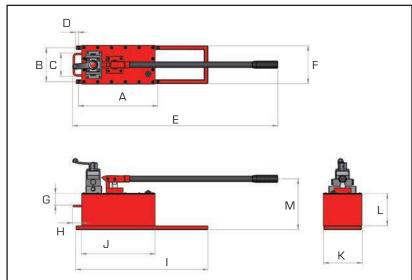

| Model  | Dimensions in mm |     |     |    |      |     |    |    |     |     |     |     |     |
|--------|------------------|-----|-----|----|------|-----|----|----|-----|-----|-----|-----|-----|
| number | Α                | В   | С   | D  | Е    | F   | G  | Н  | 1   | J   | Κ   | L   | M   |
| HP245  | 420              | 180 | 124 | 15 | 1050 | 200 | 63 | 47 | 700 | 390 | 205 | 173 | 270 |
| HP245D | 420              | 180 | 124 | 15 | 1050 | 200 | 63 | 47 | 700 | 390 | 205 | 173 | 270 |