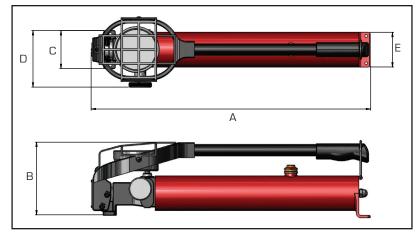

|     | Dimensions in mm |    |     |      |  |  |
|-----|------------------|----|-----|------|--|--|
| А   | В                | С  | D   | Е    |  |  |
| 615 | 161              | 84 | 125 | 76.5 |  |  |
| 615 | 161              | 84 | 125 | 76.5 |  |  |