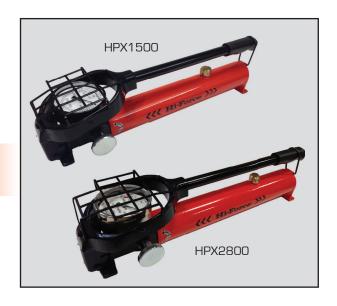

## HPX - MANUALLY OPERATED ULTRA HIGH PRESSURE PUMP

Compact design

Two speed operation

Working pressure up to 2800 Bar

The HPX range of manually operated ultra high pressure hydraulic pumps is specifically designed for high pressure applications such as oil injection for bushing removal, valve testing, calibration of high pressure equipment and instruments, laboratory burst and proof testing, etc. The two speed operation, on both the HPX1500 and HPX2800 incorporates automatic changeover from low to high pressure at 20 Bar, enabling smooth and low operator handle effort. Both models are fitted with a dual scale gauge reading Bar and PSI contained within a bespoke loop handle and feature a mesh casing to protect the gauge from accidental damage.

- >> Lightweight aluminium construction
- >> Factory set safety relief valve
- >> External pressure release valve
- >> Low handle effort
- >> Oil reservoir capacity of 1.2 litres

| Model   | Working Usable oil pressure capacity |        | Displacement per stroke (cm³) |                       | Outlet       | Weight |
|---------|--------------------------------------|--------|-------------------------------|-----------------------|--------------|--------|
| number  | Bar                                  | litres | •                             | 2 <sup>nd</sup> stage | port         | kg     |
| HPX1500 | 1500                                 | 1.2    | 20.0                          | 1.0                   | 1/4" BSP     | 6.5    |
| HPX2800 | 2800                                 | 1.2    | 20.0                          | 0.8                   | 9/16"-18 UNF | 6.5    |