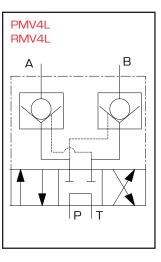

Directional control valves :

|                                         | Model number                    |                                   |                                     |                               |
|-----------------------------------------|---------------------------------|-----------------------------------|-------------------------------------|-------------------------------|
| Description                             | Manual valve<br>no load holding | Manual valve<br>with load holding | Solenoid valve<br>24V incl. control | Manual valve<br>closed centre |
| Pump mounted, 2-way, 2 position valve   | PMV2                            | -                                 | -                                   | -                             |
| Pump mounted, 3-way, 3 position valve   | PMV3                            | <b>PMV3L</b>                      | PMV3S                               | PMV3C                         |
| Pump mounted, 4-way, 3 position valve   | PMV4                            | PMV4L                             | PMV4S                               | PMV4C                         |
| Remote mounted, 3-way, 3 position valve | RMV3                            | RMV3L                             | RMV3S                               | RMV3C                         |
| Remote mounted, 4-way, 3 position valve | RMV4                            | RMV4L                             | RMV4S                               | RMV4C                         |