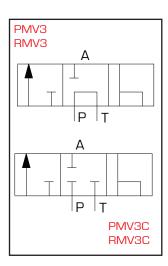

Directional control valves :

|                                         | Model number                    |                                   |                                     |                               |
|-----------------------------------------|---------------------------------|-----------------------------------|-------------------------------------|-------------------------------|
| Description                             | Manual valve<br>no load holding | Manual valve<br>with load holding | Solenoid valve<br>24V incl. control | Manual valve<br>closed centre |
| Pump mounted, 2-way, 2 position valve   | PMV2                            | -                                 | -                                   | -                             |
| Pump mounted, 3-way, 3 position valve   | PMV3                            | <b>PMV3L</b>                      | PMV3S                               | PMV3C                         |
| Pump mounted, 4-way, 3 position valve   | PMV4                            | PMV4L                             | PMV4S                               | PMV4C                         |
| Remote mounted, 3-way, 3 position valve | RMV3                            | RMV3L                             | RMV3S                               | RMV3C                         |
| Remote mounted, 4-way, 3 position valve | RMV4                            | RMV4L                             | RMV4S                               | RMV4C                         |