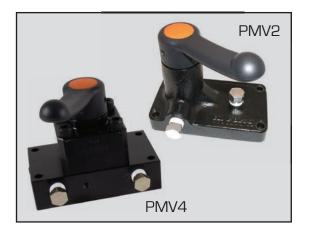

## DIRECTIONAL CONTROL VALVES

Working pressure 700 Bar Pump or remote mounted design Manual or solenoid options available

Hi-Force control valves are designed to provide precise control of the hydraulic system either by accurate pressure or directional flow control. The PMV range of pump mounted valves is identical to the valves fitted to the Hi-Force powered pumps featured on pages 41-43, 44-45, 48, 49 and can be easily interchanged, making your powered pump even more versatile. The RMV range allows for remote mounting away from the pump. Always specify Hi-Force control valves for use with your Hi-Force hydraulic tools. Flow control values are featured on the next page.

Directional control valves :

|                                         | Model number                    |                                   |                                     |                               |
|-----------------------------------------|---------------------------------|-----------------------------------|-------------------------------------|-------------------------------|
| Description                             | Manual valve<br>no load holding | Manual valve<br>with load holding | Solenoid valve<br>24V incl. control | Manual valve<br>closed centre |
| Pump mounted, 2-way, 2 position valve   | PMV2                            | -                                 | -                                   | -                             |
| Pump mounted, 3-way, 3 position valve   | PMV3                            | <b>PMV3L</b>                      | PMV3S                               | PMV3C                         |
| Pump mounted, 4-way, 3 position valve   | PMV4                            | PMV4L                             | PMV4S                               | PMV4C                         |
| Remote mounted, 3-way, 3 position valve | RMV3                            | RMV3L                             | RMV3S                               | RMV3C                         |
| Remote mounted, 4-way, 3 position valve | RMV4                            | RMV4L                             | RMV4S                               | RMV4C                         |