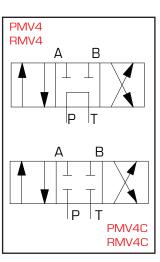

Directional control valves :

|                                         | Model number                    |                                   |                                     |                               |
|-----------------------------------------|---------------------------------|-----------------------------------|-------------------------------------|-------------------------------|
| Description                             | Manual valve<br>no load holding | Manual valve<br>with load holding | Solenoid valve<br>24V incl. control | Manual valve<br>closed centre |
| Pump mounted, 2-way, 2 position valve   | PMV2                            | -                                 | -                                   | -                             |
| Pump mounted, 3-way, 3 position valve   | PMV3                            | <b>PMV3L</b>                      | PMV3S                               | PMV3C                         |
| Pump mounted, 4-way, 3 position valve   | PMV4                            | PMV4L                             | PMV4S                               | PMV4C                         |
| Remote mounted, 3-way, 3 position valve | RMV3                            | RMV3L                             | RMV3S                               | RMV3C                         |
| Remote mounted, 4-way, 3 position valve | RMV4                            | RMV4L                             | RMV4S                               | RMV4C                         |