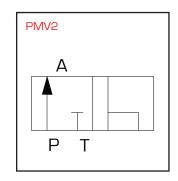

Directional control valves :

|                                         | Model number                    |                                   |                                     |                               |
|-----------------------------------------|---------------------------------|-----------------------------------|-------------------------------------|-------------------------------|
| Description                             | Manual valve<br>no load holding | Manual valve<br>with load holding | Solenoid valve<br>24V incl. control | Manual valve<br>closed centre |
| Pump mounted, 2-way, 2 position valve   | PMV2                            | -                                 | -                                   | -                             |
| Pump mounted, 3-way, 3 position valve   | PMV3                            | <b>PMV3L</b>                      | PMV3S                               | PMV3C                         |
| Pump mounted, 4-way, 3 position valve   | PMV4                            | PMV4L                             | PMV4S                               | PMV4C                         |
| Remote mounted, 3-way, 3 position valve | RMV3                            | RMV3L                             | RMV3S                               | RMV3C                         |
| Remote mounted, 4-way, 3 position valve | RMV4                            | RMV4L                             | RMV4S                               | RMV4C                         |