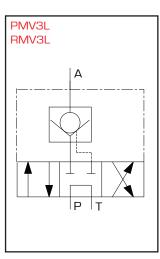

Directional control valves :

|                                         | Model number                    |                                   |                                     |                               |
|-----------------------------------------|---------------------------------|-----------------------------------|-------------------------------------|-------------------------------|
| Description                             | Manual valve<br>no load holding | Manual valve<br>with load holding | Solenoid valve<br>24V incl. control | Manual valve<br>closed centre |
| Pump mounted, 2-way, 2 position valve   | PMV2                            | -                                 | -                                   | -                             |
| Pump mounted, 3-way, 3 position valve   | PMV3                            | <b>PMV3L</b>                      | PMV3S                               | PMV3C                         |
| Pump mounted, 4-way, 3 position valve   | PMV4                            | PMV4L                             | PMV4S                               | PMV4C                         |
| Remote mounted, 3-way, 3 position valve | RMV3                            | RMV3L                             | RMV3S                               | RMV3C                         |
| Remote mounted, 4-way, 3 position valve | RMV4                            | RMV4L                             | RMV4S                               | RMV4C                         |