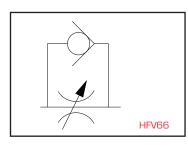

| Manual check valve used for automatic load locking, with precise manual load lowering feature. |                  |        |       |  |
|------------------------------------------------------------------------------------------------|------------------|--------|-------|--|
|                                                                                                | Dimensions in mm |        |       |  |
| Model Number                                                                                   | Height           | Length | Width |  |
| HFV66                                                                                          | 86               | 75     | 47    |  |