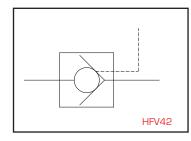

| Pilot operated check valve used a<br>Pilot port connects to cylinder re |                  | valve for d | ouble acting cylind | lers. |
|-------------------------------------------------------------------------|------------------|-------------|---------------------|-------|
|                                                                         | Dimensions in mm |             |                     |       |
| Model Number                                                            | Height           | Length      | Width               |       |
| HFV42                                                                   | 84               | 64          | 32                  |       |