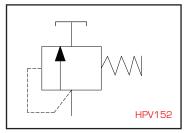

| Adjustable pressure relief valve, for pressure setting from 55 to 700 Bar.<br>Supplied complete with return line hose. |                  |        |       |  |
|------------------------------------------------------------------------------------------------------------------------|------------------|--------|-------|--|
|                                                                                                                        | Dimensions in mm |        |       |  |
| Model Number                                                                                                           | Height           | Length | Width |  |
| HPV152                                                                                                                 | 102              | 64     | 32    |  |