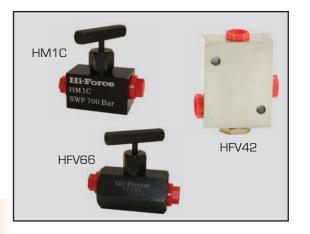

Ensures system safety and control

|   |      | Manual shut off valve with needle type flow control. Used for load holding<br>and throttling functions. Can also be used as a gauge isolator.<br>Dimensions in mm |        |        |       |  |
|---|------|-------------------------------------------------------------------------------------------------------------------------------------------------------------------|--------|--------|-------|--|
|   | -    |                                                                                                                                                                   |        |        |       |  |
|   |      | Model Number                                                                                                                                                      | Height | Length | Width |  |
| F | HM1C | HM1C                                                                                                                                                              | 82     | 64     | 38    |  |
| / | HM1C |                                                                                                                                                                   |        |        |       |  |

| Manual check valve used for automatic load locking, with precise manual load lowering feature. |                  |        |       |  |
|------------------------------------------------------------------------------------------------|------------------|--------|-------|--|
|                                                                                                | Dimensions in mm |        |       |  |
| Model Number                                                                                   | Height           | Length | Width |  |
| HFV66                                                                                          | 86               | 75     | 47    |  |