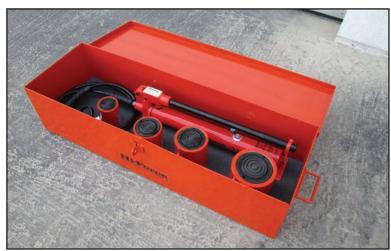

K

Need help deciding which tool box will best suit your requirement?

Contact your local Hi-Force office or authorised Hi-Force Distributor for assistance.

A tool box used for storing and transporting PCS cylinder & pump sets. For details on PCS sets, see Page 25 of this catalogue.