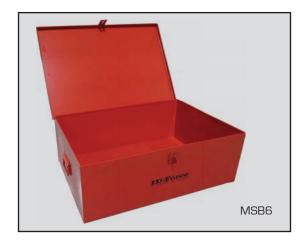

## TOOL BOXES

Metal storage and transport box

Width up to 500mm

Durable steel body

Hi-Force offers users a choice of four tool box models that can be used for storing and transporting Hi-Force products and accessories. These tool boxes are of strong durable steel construction and have an anti-corrosion powder coating making them resistant to rust and abrasion and hence suitable for long term use at on-site locations, workshops and service centres.

Available in lengths of 620 to 1100mm, these lockable tool boxes help control authorised tool usage, maintain tool integrity and protect them in harsh environments.

| Model<br>number | Weight<br>kg | Length<br>mm | Width<br>mm | Height<br>mm |
|-----------------|--------------|--------------|-------------|--------------|
| MSB2            | 9.7          | 620          | 340         | 147          |
| MSB4            | 13.8         | 875          | 280         | 250          |
| MSB6            | 16.3         | 720          | 500         | 250          |
| MSB8            | 30.5         | 1100         | 500         | 250          |