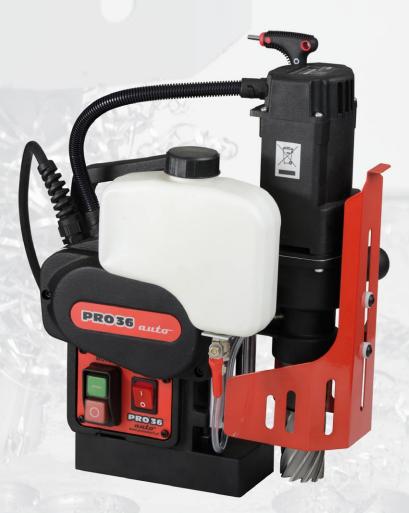

# PRO 36 Auto | AUTO-FEED DRILLING MACHINE

PRO 36 AUTO - equipped with many advanced systems is an ideal cost saving solution for drilling a large number of holes with diameters up to 36mm and maximum depth up to 51mm.

Superior features of PRO 36 AUTO include:

- · Compact, rigid design with ultra-light weight of 13.5 kg
- Perfect combination of spindle speeds and torque reduces cycle times for both TCT and HSS cutters
- Smart control systems for excellent performance and operator's safety
- Dual bars guide system ensures extraordinary stiffness and maintenance free operation
- Top quality magnetic base reduces the minimum work piece thickness to 6mm

- Integrated cutter guard
- Useful large coolant tank

Core drill: max 36 mm

Depth of cut: 51 mm

Stroke: 70 mm

Weight: 13 kg

Minimum work piece thickness: 6 mm