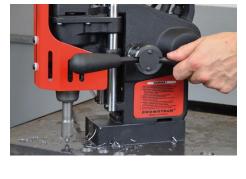

# PRO 36 Auto | AUTO-FEED DRILLING MACHINE

PRO 36 AUTO - equipped with many advanced systems is an ideal cost saving solution for drilling a large number of holes with diameters up to 36mm and maximum depth up to 51mm.

Superior features of PRO 36 AUTO include:

- · Compact, rigid design with ultra-light weight of 13.5 kg
- Perfect combination of spindle speeds and torque reduces cycle times for both TCT and HSS cutters
- Smart control systems for excellent performance and operator's safety
- Dual bars guide system ensures extraordinary stiffness and maintenance free operation
- Top quality magnetic base reduces the minimum work piece thickness to 6mm

## EXCELLENT PERFORMANCE & PRODUCTIVITY

- Max milling capacity 36mm and depth of cut 51mm
- Auto-feed mechanism is activated by pushing the handles in
- Feed control system reduces idle run time and enables smooth start of cutting
- Dynamic control systems adjust the feed speed proportionally to the cutting load which results in shortest possible cutting times for both TCT and HSS cutters
- Auto-feed control stops the machine when the cuter goes through