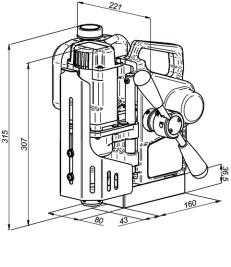

- Integrated cutter guard
- Useful large coolant tank

Core drill: max 36 mm

Depth of cut: 51 mm

Stroke: 70 mm

Weight: 13 kg

Minimum work piece thickness: 6 mm