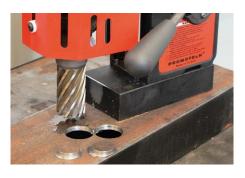

## EXCELLENT PERFORMANCE & PRODUCTIVITY

- Max milling capacity 36mm and depth of cut 51mm
- Auto-feed mechanism is activated by pushing the handles in
- Feed control system reduces idle run time and enables smooth start of cutting
- Dynamic control systems adjust the feed speed proportionally to the cutting load which results in shortest possible cutting times for both TCT and HSS cutters
- Auto-feed control stops the machine when the cuter goes through