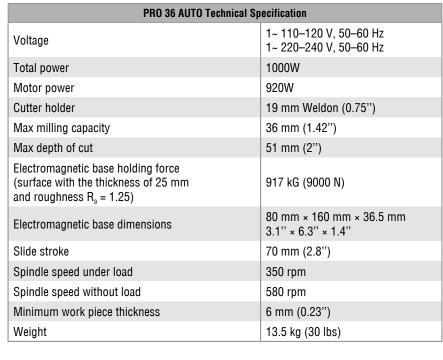

- Integrated cutter guard
- Useful large coolant tank

Core drill: max 36 mm

Depth of cut: 51 mm

Stroke: 70 mm

Weight: 13 kg

Minimum work piece thickness: 6 mm