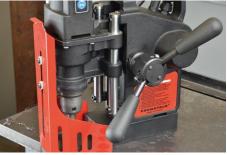

# PRO 36 Auto | AUTO-FEED DRILLING MACHINE

PRO 36 AUTO - equipped with many advanced systems is an ideal cost saving solution for drilling a large number of holes with diameters up to 36mm and maximum depth up to 51mm.

Superior features of PRO 36 AUTO include:

- · Compact, rigid design with ultra-light weight of 13.5 kg
- Perfect combination of spindle speeds and torque reduces cycle times for both TCT and HSS cutters
- Smart control systems for excellent performance and operator's safety
- Dual bars guide system ensures extraordinary stiffness and maintenance free operation
- Top quality magnetic base reduces the minimum work piece thickness to 6mm

## EXCELLENT PERFORMANCE & PRODUCTIVITY

- Max milling capacity 36mm and depth of cut 51mm
- Auto-feed mechanism is activated by pushing the handles in
- Feed control system reduces idle run time and enables smooth start of cutting
- Dynamic control systems adjust the feed speed proportionally to the cutting load which results in shortest possible cutting times for both TCT and HSS cutters
- Auto-feed control stops the machine when the cuter goes through