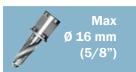

It weighs only 18,5 kg (40,8 lbs).

Core drill: max 36 mm (1-7/16")

Twist drill: max 16 mm(5/8") with Weldon Shank 19mm (3/4")

Depth of cut: up to 30 mm (1-3/16")

Stroke: 39 mm (1-1/2")

Speed: 225 rpm

Motor Power: 1500 W

Weight: 18.5 kg (40.8 lbs)

| PRO-36RH TECHNICAL SPECIFICATION |                          |
|----------------------------------|--------------------------|
| Spindle                          | Arbor 19 mm; 3/4" Weldon |
| Tool Holder                      | Arbor 19 mm, 3/4 Weidon  |
| Max milling capacity             | Ø 36 mm (1 7/16")        |
| Max drilling capacity            | Ø 16 mm (5/8")           |
| Stroke                           | 39 mm (1 1/2")           |
| Max depth of cut                 | 30 mm (1 3/16")          |
| Motor type                       | 4-stroke petrol engine   |
| Power consumption                | 1500 W                   |
| Motor Power                      | 1500 W                   |
| Speeds                           | 225 rpm                  |
| Weight                           | 18.5 kg (40.8 lbs)       |
| Product Code                     | WRT-0565-10-00-00-0      |