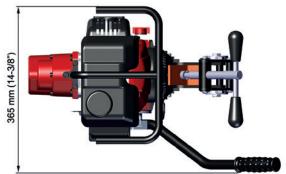

## PRO-36RH | DRILLING MACHINE

A very powerful compact and light weight machine equipped with petrol Honda 4-stroke engine for drilling in rails. Fast positioning, quick clamping and instant unlocking mechanisms make it easy to use and safe device.

It weighs only 18,5 kg (40,8 lbs).

Core drill: max 36 mm (1-7/16")

Twist drill: max 16 mm(5/8") with Weldon Shank 19mm (3/4")

Depth of cut: up to 30 mm (1-3/16")

Stroke: 39 mm (1-1/2")

Speed: 225 rpm

Motor Power: 1500 W

Weight: 18.5 kg (40.8 lbs)

| PRO-36RH TECHNICAL SPECIFICATION |                          |
|----------------------------------|--------------------------|
| Spindle                          | Arbor 19 mm; 3/4" Weldon |
| Tool Holder                      | Arbor 19 mm, 3/4 Weidon  |
| Max milling capacity             | Ø 36 mm (1 7/16")        |
| Max drilling capacity            | Ø 16 mm (5/8")           |
| Stroke                           | 39 mm (1 1/2")           |
| Max depth of cut                 | 30 mm (1 3/16")          |
| Motor type                       | 4-stroke petrol engine   |
| Power consumption                | 1500 W                   |
| Motor Power                      | 1500 W                   |
| Speeds                           | 225 rpm                  |
| Weight                           | 18.5 kg (40.8 lbs)       |
| Product Code                     | WRT-0565-10-00-00-0      |