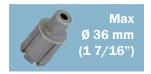

It weighs only 18,5 kg (40,8 lbs).

Core drill: max 36 mm (1-7/16")

Twist drill: max 16 mm(5/8") with Weldon Shank 19mm (3/4")

Depth of cut: up to 30 mm (1-3/16")

Stroke: 39 mm (1-1/2")

Speed: 225 rpm

Motor Power: 1500 W

Weight: 18.5 kg (40.8 lbs)

| PRO-36RH TECHNICAL SPECIFICATION |                          |
|----------------------------------|--------------------------|
| Spindle                          | Arbor 19 mm; 3/4" Weldon |
| Tool Holder                      | Arbor 19 mm, 3/4 Weidon  |
| Max milling capacity             | Ø 36 mm (1 7/16")        |
| Max drilling capacity            | Ø 16 mm (5/8")           |
| Stroke                           | 39 mm (1 1/2")           |
| Max depth of cut                 | 30 mm (1 3/16")          |
| Motor type                       | 4-stroke petrol engine   |
| Power consumption                | 1500 W                   |
| Motor Power                      | 1500 W                   |
| Speeds                           | 225 rpm                  |
| Weight                           | 18.5 kg (40.8 lbs)       |
| Product Code                     | WRT-0565-10-00-00-0      |