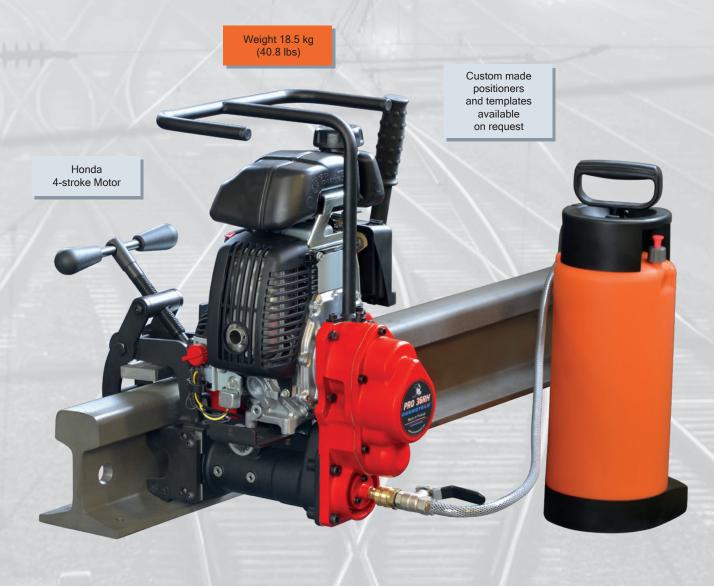

## PRO-36RH | DRILLING MACHINE

A very powerful compact and light weight machine equipped with petrol Honda 4-stroke engine for drilling in rails. Fast positioning, quick clamping and instant unlocking mechanisms make it easy to use and safe device.

Pressure Coolant system including 5l bottle enables forced feeding of cooling medium in any drilling positions. It is ideal solution when gravitational feeding fails

PRO 36RH can also be ordered with electric motor as PRO 36R.

It weighs only 18,5 kg (40,8 lbs).

Core drill: max 36 mm (1-7/16")

Twist drill: max 16 mm(5/8") with Weldon Shank 19mm (3/4")

Depth of cut: up to 30 mm (1-3/16")

Stroke: 39 mm (1-1/2")

Speed: 225 rpm

Motor Power: 1500 W

Weight: 18.5 kg (40.8 lbs)

| PRO-36RH TECHNICAL SPECIFICATION |                          |
|----------------------------------|--------------------------|
| Spindle                          | Arbor 19 mm; 3/4" Weldon |
| Tool Holder                      | Arbor 19 mm, 3/4 Weidon  |
| Max milling capacity             | Ø 36 mm (1 7/16")        |
| Max drilling capacity            | Ø 16 mm (5/8")           |
| Stroke                           | 39 mm (1 1/2")           |
| Max depth of cut                 | 30 mm (1 3/16")          |
| Motor type                       | 4-stroke petrol engine   |
| Power consumption                | 1500 W                   |
| Motor Power                      | 1500 W                   |
| Speeds                           | 225 rpm                  |
| Weight                           | 18.5 kg (40.8 lbs)       |
| Product Code                     | WRT-0565-10-00-00-0      |

## Standard shipping set:

- Rail Drilling Machine
- Metal Box
- Pressure Coolant 5I Bottle Assembly
- · Set of Tools
- Instruction Manual (English)
- Standard shipping weight 40 kg (86 lbs 5 oz)

Rail profile templates and hole centre positioner are to be ordered, separately.