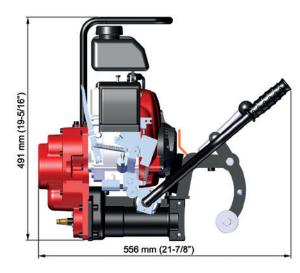

It weighs only 18,5 kg (40,8 lbs).

Core drill: max 36 mm (1-7/16")

Twist drill: max 16 mm(5/8") with Weldon Shank 19mm (3/4")

Depth of cut: up to 30 mm (1-3/16")

Stroke: 39 mm (1-1/2")

Speed: 225 rpm

Motor Power: 1500 W

Weight: 18.5 kg (40.8 lbs)

| PRO-36RH TECHNICAL SPECIFICATION |                          |
|----------------------------------|--------------------------|
| Spindle                          | Arbor 19 mm; 3/4" Weldon |
| Tool Holder                      | Arbor 19 mm, 3/4 Weidon  |
| Max milling capacity             | Ø 36 mm (1 7/16")        |
| Max drilling capacity            | Ø 16 mm (5/8")           |
| Stroke                           | 39 mm (1 1/2")           |
| Max depth of cut                 | 30 mm (1 3/16")          |
| Motor type                       | 4-stroke petrol engine   |
| Power consumption                | 1500 W                   |
| Motor Power                      | 1500 W                   |
| Speeds                           | 225 rpm                  |
| Weight                           | 18.5 kg (40.8 lbs)       |
| Product Code                     | WRT-0565-10-00-00-0      |