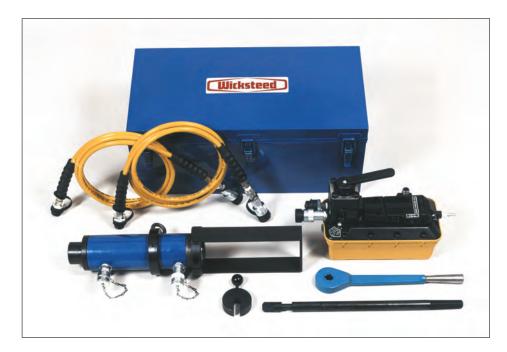

# 20 Tonne Tube Stub Removal Kit - TSRK20

The 20 Tonne Portable Tube Stub Removal Kit offers a more powerful and efficient method of removing tube stubs up to 1" (25.4mm) in dia, by means of a double acting hydraulic cylinder giving powered movement in both directions.

The kit comprises of four main parts:

- A self tapping spear which is screwed into the tube stub,
- A double acting hollow hydraulic cylinder that is fitted with a clamping assembly to allow for use with a tool balancer. This is located over the spear,
- A "Horse Shoe" locking device which is slotted into the groove at the male square end of the spear.
- An easy to operate air powered hydraulic pump. The pump has a hand operated lever providing control of forward, stop and reverse.

Also included in the kit are a pair of 3 metre long hydraulic hoses fitted with quick release couplings that connect the pulling cylinder to the pump, a safety frame, a 3/4" square ratchet handle and a lockable storage box.